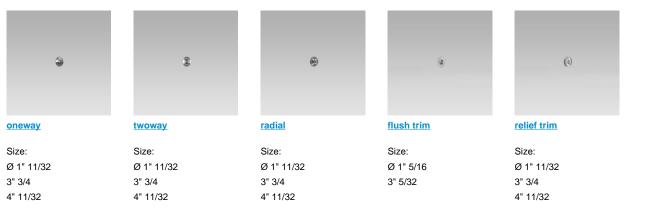

t).
- PMMA lenses for LEDs.
- Clear PMMA screen.
- To be operated only with constant voltage 24Vdc Class 2 remote drivers (order separately).

#### Listings

- UL certified to U.S. and Canadian standards, suitable for wet locations (cULus mark).
- Rated IP68 per EN60598.
- Luminaire rated for -40°C minimum ambient temperature.
- High quality LED sources characterized according to IES TM-30, with high color consistency <3SDCM and long useful life >60000 hours at L80.

## Installation

- Recessed installation.
- Supplied with recessed installation box made of engineering plastic.
- Other recessed installation boxes made of engineering plastic or of AISI 316L stainless steel available.
- Supplied with power cord. 22AWG conductors.

## VERSIONS (Click on below link to configure your product)



### OPTICS











## THERMOPLASTIC MATERIAL RECESSED INSTALLATION BOX.

Arcluce Code 1099223X Code Ref.

Weight 0.13 lb

## STAINLESS STEEL AISI 316L INSTALLATION BOX.

Arcluce Code 1099221X Code Ref.

| Î  |   | TECHNICAL INF | FORMATION |  |  |  |
|----|---|---------------|-----------|--|--|--|
|    | T | Weight        | 0.46 lb   |  |  |  |
|    | ۵ |               |           |  |  |  |
| U. |   |               |           |  |  |  |
|    |   |               |           |  |  |  |

## THERMOPLASTIC MATERIAL RECESSED INSTALLATION BOX.

Arcluce Code Code Ref. 1099222X



## TECHNICAL INFORMATION

Weight 0.04 lb