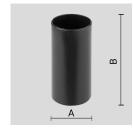

## THERMOPLASTIC MATERIAL RECESSED INSTALLATION BOX.

Arcluce Code

1099226X

Code Ref.

## **TECHNICAL INFORMATION**

Weight

0.13 lb