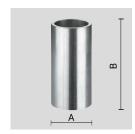

### STAINLESS STEEL AISI 316L INSTALLATION BOX.

Arcluce Code

1099225X

Code Ref.

#### **TECHNICAL INFORMATION**

Weight 1.32 lb