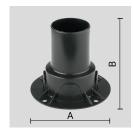

## THERMOPLASTIC MATERIAL RECESSED INSTALLATION BOX.

Arcluce Code

1099227X

Code Ref.

#### **TECHNICAL INFORMATION**

0.18 lb Weight