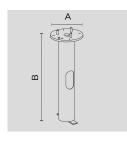

# HOT DIPPED ZINC-COATED STEEL BASEMENT FOR GROUND ANCHORING.

Arcluce Code Code Ref. 1099003X

## **TECHNICAL INFORMATION**

| Color  | Chrome - 31 |
|--------|-------------|
| Weight | 11.02 lb    |