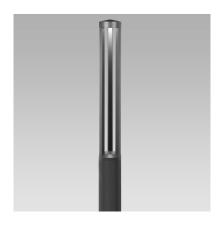

# SOUL180 (Model)

| TECHNICAL IN  | IFORMATION <u>IES Files</u>                                |
|---------------|------------------------------------------------------------|
| Watt          | 26W                                                        |
| Luminaire     | Up to 2100lm                                               |
| ССТ           | 3000K – 4000K                                              |
| CRI           | >80                                                        |
| Wiring        | 120-277V 60Hz / 0-10V                                      |
| LED life time | > 60000h - L80 - B20 (Ta 25°C)                             |
| Color         | Grey - 16 / Black - 12 / Aluminium - 21 / Dark bronze - 26 |
|               |                                                            |

## **DESCRIPTION**

#### Construction

- Die-cast aluminium body (EN 47100).
- Extruded aluminium pole.
- Double layer polyester powder paint resistant to corrosion and salt spray fog.
- Silicone rubber gaskets.
- AISI 316 stainless steel external screws.

## **Electrical & Optics**

- Universal input voltage: 120-277V 50/60Hz.
- 0-10V dimming available.
- Driver protected against voltage surges up to 6kV.
- Wiring on removable galvanized steel tray.
- High-efficacy LEDs with standard 3000K, 4000K (2700K or other CCTs available on request).
- PMMA lenses for LEDs.
- Screen made of 5/32" thermal-shock resistant tempered glass.

#### Installation

- Surface installation.
- Double cable gland M20 for through wiring.
- Supplied with steel base plate and j-shaped anchor bolts.
- Available on request zinc-plated steel pillar for reinforced anchoring.
- Supplied with power cord (18AWG conductors).

# VERSIONS (Click on below link to configure your product)

soul180 urban

Size: Ø 7" 5/32

118" 1/8 to 137" 25/32