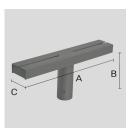

# PAINTED STEEL SINGLE POLE ATTACHMENT (Ø 102 MM).

Arcluce Code

1099084X-21

Code Ref.

#### **TECHNICAL INFORMATION**

| Color  | Aluminium - 21 |
|--------|----------------|
| Weight | 9.48 lb        |