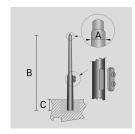

Arcluce Code

1097007X-16

Code Ref.

#### **TECHNICAL INFORMATION**

| Color  | Grey - 16 |
|--------|-----------|
| Weight | 94.8 lb   |

CYLINDRICAL ZINC-COATED AND PAINTED STEEL POLE  $\emptyset$  102 MM WITH  $\emptyset$  60 MM (X 100 MM) REDUCTION WITH INSPECTION SLIT AND TERMINAL BOARD WITH FUSE CARRIER.