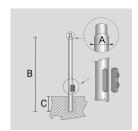

#### **TECHNICAL INFORMATION**

| Color  | Grey - 16 |  |
|--------|-----------|--|
| Weight | 85.98 lb  |  |

CYLINDRICAL ZINC-COATED AND PAINTED STEEL POLE  $\varnothing$  102 MM WITH  $\varnothing$  60 MM (X 100 MM) REDUCTION WITH INSPECTION SLIT AND TERMINAL BOARD WITH FUSE CARRIER.

Arcluce Code

1097007X-16

Code Ref.

#### **TECHNICAL INFORMATION**

| Color  | Grey - 16 |
|--------|-----------|
| Weight | 94.8 lb   |

CYLINDRICAL ZINC-COATED AND PAINTED STEEL POLE  $\emptyset$  102 MM WITH  $\emptyset$  60 MM (X 100 MM) REDUCTION WITH INSPECTION SLIT AND TERMINAL BOARD WITH FUSE CARRIER.