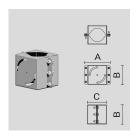

## PAINTED DIE-CAST ALUMINIUM AND STEEL SINGLE POLE ATTACHMENT (Ø 102 MM).

Arcluce Code

1099472X-16

Code Ref.

# **TECHNICAL INFORMATION**

| Color  | Grey - 16 |
|--------|-----------|
| Weight | 3.75 lb   |