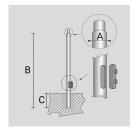

## **OPTICS**

CYLINDRICAL ZINC-COATED AND PAINTED STEEL POLE  $\emptyset$  102 MM WITH  $\emptyset$  60 MM (X 100 MM) REDUCTION WITH INSPECTION SLIT AND TERMINAL BOARD WITH FUSE CARRIER.

Arcluce Code 1097003X-16

Code Ref.

#### **TECHNICAL INFORMATION**

| Color  | Grey - 16 |  |
|--------|-----------|--|
| Weight | 85.98 lb  |  |

CYLINDRICAL ZINC-COATED AND PAINTED STEEL POLE  $\varnothing$  102 MM WITH  $\varnothing$  60 MM (X 100 MM) REDUCTION WITH INSPECTION SLIT AND TERMINAL BOARD WITH FUSE CARRIER.