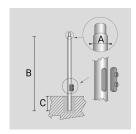

## **OPTICS**

CYLINDRICAL ZINC-COATED AND PAINTED STEEL POLE  $\emptyset$  102 MM WITH  $\emptyset$  60 MM (X 100 MM) REDUCTION WITH INSPECTION SLIT AND TERMINAL BOARD WITH FUSE CARRIER.

Arcluce Code 1097003X-16

#### **TECHNICAL INFORMATION**

| Color  | Grey - 16 |  |
|--------|-----------|--|
| Weight | 85.98 lb  |  |

CYLINDRICAL ZINC-COATED AND PAINTED STEEL POLE  $\varnothing$  102 MM WITH  $\varnothing$  60 MM (X 100 MM) REDUCTION WITH INSPECTION SLIT AND TERMINAL BOARD WITH FUSE CARRIER.