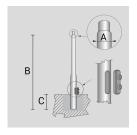

## **OPTICS**

CYLINDRICAL ZINC-COATED AND PAINTED STEEL POLE  $\emptyset$  102 MM WITH  $\emptyset$  60 MM (X 100 MM) REDUCTION WITH INSPECTION SLIT AND TERMINAL BOARD WITH FUSE CARRIER.

Arcluce Code 1097003X-16

Code Ref.

#### **TECHNICAL INFORMATION**

| Color  | Grey - 16 |  |
|--------|-----------|--|
| Weight | 85.98 lb  |  |

CYLINDRICAL ZINC-COATED AND PAINTED STEEL POLE  $\varnothing$  102 MM WITH  $\varnothing$  60 MM (X 100 MM) REDUCTION WITH INSPECTION SLIT AND TERMINAL BOARD WITH FUSE CARRIER.