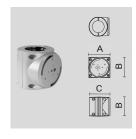

## PAINTED DIE-CAST ALUMINIUM AND STEEL SINGLE POLE ATTACHMENT (Ø 102 MM).

Arcluce Code

1099472X-16

Code Ref.

# **TECHNICAL INFORMATION**

| Color  | Grey - 16 |
|--------|-----------|
| Weight | 3.75 lb   |