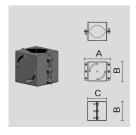

#### POLE BRACKET FOR 1 LIGHT FITTING FOR Ø 60 MM POLE.

Arcluce Code

1099080X-16

Code Ref.

#### **TECHNICAL INFORMATION**

| Color  | Grey - 16 |
|--------|-----------|
| Weight | 1.43 lb   |

CYLINDRICAL ZINC-COATED AND PAINTED STEEL POLE Ø 102 MM WITH Ø 60 MM (X 100 MM) REDUCTION WITH INSPECTION SLIT AND TERMINAL BOARD WITH FUSE CARRIER.