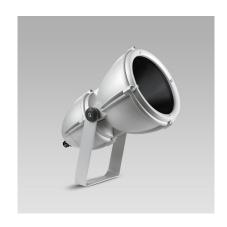

# PANTHEON2 (Model)

| TECHNICAL INFORMATION <u>IES Files</u> |                                         | _ <u>IES Files</u> ⊎ |
|----------------------------------------|-----------------------------------------|----------------------|
| Watt                                   | 41W – 79W                               |                      |
| Luminaire                              | Up to 8800lm                            |                      |
| ССТ                                    | 3000K – 4000K                           |                      |
| CRI                                    | >80                                     |                      |
| Wiring                                 |                                         |                      |
| LED life time                          | > 60000h - L80 - B20 (Ta 25°C)          |                      |
| Color                                  | Black - 12 / Grey - 16 / Aluminium - 21 |                      |

## **DESCRIPTION**