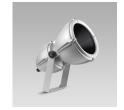

# **VERSIONS** (Click on below link to configure your product)

IP67

## pantheon2

Size: Ø 12" 7/16 16" 15/32 16" 23/32