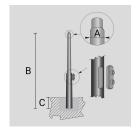

## **OPTICS**

CYLINDRICAL ZINC-COATED AND PAINTED STEEL POLE  $\emptyset$  102 MM WITH  $\emptyset$  60 MM (X 100 MM) REDUCTION WITH INSPECTION SLIT AND TERMINAL BOARD WITH FUSE CARRIER.

Arcluce Code 1097003X-16

Code Ref.