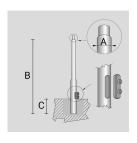

Arcluce Code 1097014X-16

Code Ref.

| Color  | Grey - 16 |
|--------|-----------|
| Weight | 110.23 lb |

CYLINDRICAL TAPERED ZINC-COATED AND PAINTED STEEL POLE WITH Ø 60 MM (X 100 MM) REDUCTION WITH INSPECTION SLIT AND TERMINAL BOARD WITH FUSE CARRIER.