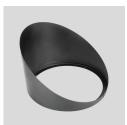

#### PAINTED ALUMINIUM SLOPED VISOR.

Arcluce Code

1099204X-12

Code Ref.

| Color  | Black - 12 |
|--------|------------|
| Weight | 2.2 lb     |