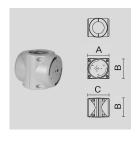

## PAINTED DIE-CAST ALUMINIUM DOUBLE POLE ATTACHMENT.

Arcluce Code

1099079X-16

Code Ref.

#### **TECHNICAL INFORMATION**

| Color  | Grey - 16 |
|--------|-----------|
| Weight | 1.54 lb   |