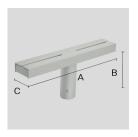

# PAINTED STEEL SINGLE POLE ATTACHMENT (Ø 102 MM).

Arcluce Code

1099084X-16

Code Ref.

## **TECHNICAL INFORMATION**

| Color  | Grey - 16 |
|--------|-----------|
| Weight | 9.48 lb   |