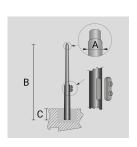

#### **TECHNICAL INFORMATION**

| Color  | Grey - 16 |  |
|--------|-----------|--|
| Weight | 85.98 lb  |  |

CYLINDRICAL ZINC-COATED AND PAINTED STEEL POLE  $\varnothing$  102 MM WITH  $\varnothing$  60 MM (X 100 MM) REDUCTION WITH INSPECTION SLIT AND TERMINAL BOARD WITH FUSE CARRIER.

Arcluce Code

1097007X-16

Code Ref.