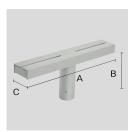

#### POLE BRACKET FOR 1 LIGHT FITTING FOR Ø 60 MM POLE.

Arcluce Code

1099080X-16

Code Ref.

#### **TECHNICAL INFORMATION**

| Color  | Grey - 16 |
|--------|-----------|
| Weight | 1.43 lb   |

CYLINDRICAL ZINC-COATED AND PAINTED STEEL POLE Ø 102 MM WITH Ø 60 MM (X 100 MM) REDUCTION WITH INSPECTION SLIT AND TERMINAL BOARD WITH FUSE CARRIER.