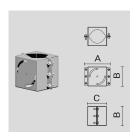

## PAINTED DIE-CAST ALUMINIUM AND STEEL DOUBLE POLE ATTACHMENT (Ø 102 MM) .

Arcluce Code

1099473X-16

Code Ref.

| Color  | Grey - 16 |
|--------|-----------|
| Weight | 4.63 lb   |
|        |           |