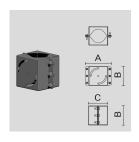

# PAINTED STEEL SINGLE POLE ATTACHMENT (Ø 102 MM).

Arcluce Code

1099084X-16

Code Ref.

## **TECHNICAL INFORMATION**

| Color  | Grey - 16 |
|--------|-----------|
| Weight | 9.48 lb   |