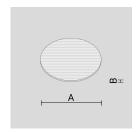

SLIT AND TERMINAL BOARD WITH FUSE CARRIER.

Arcluce Code

1097029X-16

Code Ref.



#### **TECHNICAL INFORMATION**

| Color  | Grey - 16 |
|--------|-----------|
| Weight | 160.94 lb |

CYLINDRICAL TAPERED ZINC-COATED AND PAINTED STEEL POLE WITH Ø 60 MM (X 100 MM) REDUCTION WITH INSPECTION SLIT AND TERMINAL BOARD WITH FUSE CARRIER.

Arcluce Code

1097030X-16

Code Ref.



## TECHNICAL INFORMATION

| Color  | Grey - 16 |
|--------|-----------|
| Weight | 238.1 lb  |

CYLINDRICAL TAPERED ZINC-COATED AND PAINTED STEEL POLE WITH Ø 60 MM (X 100 MM) REDUCTION WITH INSPECTION SLIT AND TERMINAL BOARD WITH FUSE CARRIER.

Arcluce Code 1097031X-16

Code Ref.



| Color  | Grey - 16 |
|--------|-----------|
| Weight | 255.74 lb |



# GLASS LENS FOR ELLIPTIC BEAM.

Arcluce Code

1099254X

Code Ref.



#### **TECHNICAL INFORMATION**

Weight 1.43 lb

## PAINTED STEEL GLARE-CONTROL LOUVRED.

Arcluce Code

1099109X-12

Code Ref.



#### **TECHNICAL INFORMATION**

| Color  | Black - 12 |
|--------|------------|
| Weight | 2.2 lb     |

## CHROME-PLATED STEEL PROTECTION GRID.

Arcluce Code

1099246X

Code Ref.



## **TECHNICAL INFORMATION**

Weight 0.33 lb

#### PAINTED ALUMINIUM SLOPED VISOR.

Arcluce Code

1099204X-12

Code Ref.



| Color  | Black - 12 |
|--------|------------|
| Weight | 2.2 lb     |



# PAINTED STEEL SINGLE POLE ATTACHMENT (Ø 120 MM).

Arcluce Code

1099085X-16

Code Ref.



#### **TECHNICAL INFORMATION**

| Color  | Grey - 16 |
|--------|-----------|
| Weight | 8.82 lb   |

# PAINTED STEEL DOUBLE POLE ATTACHMENT (Ø 120 MM).

Arcluce Code

1099082X-16

Code Ref.



#