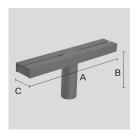

# PAINTED STEEL SINGLE POLE ATTACHMENT (Ø 102 MM).

Arcluce Code

1099084X-16

Code Ref.

## **TECHNICAL INFORMATION**

| Color  | Grey - 16 |
|--------|-----------|
| Weight | 9.48 lb   |