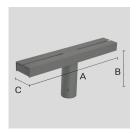

# PAINTED STEEL SINGLE POLE ATTACHMENT (Ø 120 MM).

Arcluce Code

1099085X-16

Code Ref.

#### **TECHNICAL INFORMATION**

| Color  | Grey - 16 |
|--------|-----------|
| Weight | 8.82 lb   |