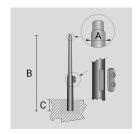

Arcluce Code

1097011X-16

Code Ref.

## **TECHNICAL INFORMATION**

| Color  | Grey - 16 |
|--------|-----------|
| Weight | 101.41 lb |

CYLINDRICAL ZINC-COATED AND PAINTED STEEL POLE  $\emptyset$  102 MM WITH  $\emptyset$  60 MM (X 100 MM) REDUCTION WITH INSPECTION SLIT AND TERMINAL BOARD WITH FUSE CARRIER.