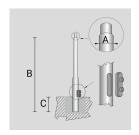

Arcluce Code

1097011X-16

Code Ref.

## **TECHNICAL INFORMATION**

| Color  | Grey - 16 |
|--------|-----------|
| Weight | 101.41 lb |

CYLINDRICAL ZINC-COATED AND PAINTED STEEL POLE  $\emptyset$  102 MM WITH  $\emptyset$  60 MM (X 100 MM) REDUCTION WITH INSPECTION SLIT AND TERMINAL BOARD WITH FUSE CARRIER.