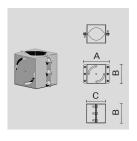

# PAINTED DIE-CAST ALUMINIUM AND STEEL SINGLE POLE ATTACHMENT (Ø 102 MM).

Arcluce Code

1099472X-21

Code Ref.

#### **TECHNICAL INFORMATION**

| Color  | Aluminium - 21 |
|--------|----------------|
| Weight | 3.75 lb        |