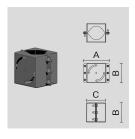

# PAINTED STEEL SINGLE POLE ATTACHMENT (Ø 120 MM).

Arcluce Code

1099085X-16

Code Ref.

#### **TECHNICAL INFORMATION**

| Color  | Grey - 16 |
|--------|-----------|
| Weight | 8.82 lb   |