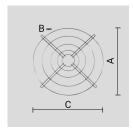

ARD WITH FUSE CARRIER.

Arcluce Code

1097030X-16

Code Ref.



## TECHNICAL INFORMATION

| Color  | Grey - 16 |
|--------|-----------|
| Weight | 238.1 lb  |

CYLINDRICAL TAPERED ZINC-COATED AND PAINTED STEEL POLE WITH Ø 60 MM (X 100 MM) REDUCTION WITH INSPECTION SLIT AND TERMINAL BOARD WITH FUSE CARRIER.

Arcluce Code 1097031X-16

Code Ref.



| Color  | Grey - 16 |
|--------|-----------|
| Weight | 255.74 lb |



# GLASS LENS FOR ELLIPTIC BEAM.

Arcluce Code

1099254X

Code Ref.



#### **TECHNICAL INFORMATION**

Weight 1.43 lb

## PAINTED STEEL GLARE-CONTROL LOUVRED.

Arcluce Code

1099109X-12

Code Ref.



#### **TECHNICAL INFORMATION**

| Color  | Black - 12 |
|--------|------------|
| Weight | 2.2 lb     |

## CHROME-PLATED STEEL PROTECTION GRID.

Arcluce Code

1099246X

Code Ref.



## **TECHNICAL INFORMATION**

Weight 0.33 lb

#### PAINTED ALUMINIUM SLOPED VISOR.

Arcluce Code

1099204X-12

Code Ref.



| Color  | Black - 12 |
|--------|------------|
| Weight | 2.2 lb     |



# PAINTED STEEL SINGLE POLE ATTACHMENT (Ø 120 MM).

Arcluce Code

1099085X-16

Code Ref.



#### **TECHNICAL INFORMATION**

| Color  | Grey - 16 |
|--------|-----------|
| Weight | 8.82 lb   |

# PAINTED STEEL DOUBLE POLE ATTACHMENT (Ø 120 MM).

Arcluce Code

1099082X-16

Code Ref.



#### **TECHNICAL INFORMATION**

| Color  | Grey - 16 |
|--------|-----------|
| Weight | 9.26 lb   |

# PAINTED STEEL SINGLE POLE ATTACHMENT (Ø 102 MM).

Arcluce Code

1099084X-16

Code Ref.



## **TECHNICAL INFORMATION**

| Color  | Grey - 16 |
|--------|-----------|
| Weight | 9.48 lb   |

## PAINTED STEEL FL