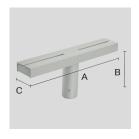

# PAINTED STEEL SINGLE POLE ATTACHMENT (Ø 120 MM).

Arcluce Code

1099085X-16

Code Ref.

#### **TECHNICAL INFORMATION**

| Color  | Grey - 16 |
|--------|-----------|
| Weight | 8.82 lb   |