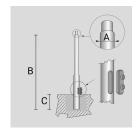

Arcluce Code

1097007X-16

Code Ref.

#### **TECHNICAL INFORMATION**

| Color  | Grey - 16 |
|--------|-----------|
| Weight | 94.8 lb   |

CYLINDRICAL ZINC-COATED AND PAINTED STEEL POLE  $\emptyset$  102 MM WITH  $\emptyset$  60 MM (X 100 MM) REDUCTION WITH INSPECTION SLIT AND TERMINAL BOARD WITH FUSE CARRIER.