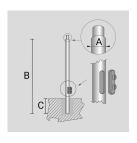

Arcluce Code 1097014X-16

Code Ref.

| Color  | Grey - 16 |
|--------|-----------|
| Weight | 110.23 lb |

CYLINDRICAL TAPERED ZINC-COATED AND PAINTED STEEL POLE WITH Ø 60 MM (X 100 MM) REDUCTION WITH INSPECTION SLIT AND TERMINAL BOARD WITH FUSE CARRIER.

Arcluce Code 1097028X-16

Code Ref.

#### **TECHNICAL INFORMATION**

| Color  | Grey - 16 |
|--------|-----------|
| Weight | 143.3 lb  |

CYLINDRICAL TAPERED ZINC-COATED AND PAINTED STEEL POLE WITH Ø 60 MM (X 100 MM) REDUCTION WITH INSPECTION SLIT AND TERMINAL BOARD WITH FUSE CARRIER.