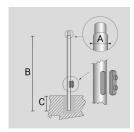

#### **TECHNICAL INFORMATION**

| Color  | Grey - 16 |
|--------|-----------|
| Weight | 57.32 lb  |

CYLINDRICAL TAPERED ZINC-COATED AND PAINTED STEEL POLE WITH Ø 60 MM (X 110 MM) REDUCTION WITH INSPECTION SLIT AND TERMINAL BOARD WITH FUSE CARRIER.

Arcluce Code

1097036X-16

Code Ref.