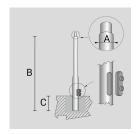

## **TECHNICAL INFORMATION**

| Color  | Black - 12 |
|--------|------------|
| Weight | 13.23 lb   |

CYLINDRICAL ZINC-COATED AND PAINTED STEEL POLE Ø 76 MM WITH Ø 60 MM (X 110 MM) REDUCTION WITH INSPECTION SLIT AND TERMINAL BOARD WITH FUSE CARRIER.

Arcluce Code

1097016X-12

Code Ref.

| Color  | Black - 12 |
|--------|------------|
| Weight | 46.3 lb    |

CYLINDRICAL ZINC-COATED AND PAINTED STEEL POLE Ø 76 MM WITH Ø 60 MM (X 110 MM) REDUCTION WITH INSPECTION SLIT AND TERMINAL BOARD WITH FUSE CARRIER.