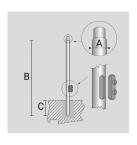

## **TECHNICAL INFORMATION**

| Color  | Grey - 16 |
|--------|-----------|
| Weight | 13.23 lb  |

CYLINDRICAL ZINC-COATED AND PAINTED STEEL POLE Ø 76 MM WITH Ø 60 MM (X 110 MM) REDUCTION WITH INSPECTION SLIT AND TERMINAL BOARD WITH FUSE CARRIER.

Arcluce Code

1097016X-16

Code Ref.

| Color  | Grey - 16 |
|--------|-----------|
| Weight | 46.3 lb   |

CYLINDRICAL ZINC-COATED AND PAINTED STEEL POLE Ø 76 MM WITH Ø 60 MM (X 110 MM) REDUCTION WITH INSPECTION SLIT AND TERMINAL BOARD WITH FUSE CARRIER.