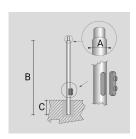

# PAINTED DIE-CAST ALUMINIUM SINGLE POLE ATTACHMENT.

Arcluce Code

1099097X-16

Code Ref.

#### **TECHNICAL INFORMATION**

| Color  | Grey - 16 |
|--------|-----------|
| Weight | 7.72 lb   |