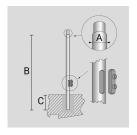

# PAINTED DIE-CAST ALUMINIUM WALL BRACKET FOR Ø 60 MM ARM.

Arcluce Code

1099098X-16

Code Ref.

## **TECHNICAL INFORMATION**

| Color  | Grey - 16 |
|--------|-----------|
| Weight | 5.51 lb   |