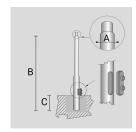

#### **TECHNICAL INFORMATION**

| Color  | Aluminium - 21 |
|--------|----------------|
| Weight | 13.23 lb       |

CYLINDRICAL ZINC-COATED AND PAINTED STEEL POLE Ø 76 MM WITH Ø 60 MM (X 110 MM) REDUCTION WITH INSPECTION SLIT AND TERMINAL BOARD WITH FUSE CARRIER.

Arcluce Code

1097016X-21

Code Ref.

## **TECHNICAL INFORMATION**

| Color  | Aluminium - 21 |
|--------|----------------|
| Weight | 46.3 lb        |
|        |                |

CYLINDRICAL ZINC-COATED AND PAINTED STEEL POLE Ø 76 MM WITH Ø 60 MM (X 110 MM) REDUCTION WITH INSPECTION SLIT AND TERMINAL BOARD WITH FUSE CARRIER.