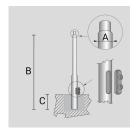

#### **TECHNICAL INFORMATION**

| Color  | Grey - 16 |
|--------|-----------|
| Weight | 92.59 lb  |

CYLINDRICAL ZINC-COATED AND PAINTED STEEL POLE Ø 102 MM WITH Ø 60 MM (X 140 MM) REDUCTION WITH INSPECTION SLIT AND TERMINAL BOARD WITH FUSE CARRIER.

Arcluce Code

1097001X-16

Code Ref.