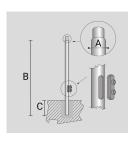

# PAINTED DIE-CAST ALUMINIUM WALL BRACKET FOR Ø 60 MM ARM.

Arcluce Code

1099098X-16

Code Ref.

## **TECHNICAL INFORMATION**

| Color  | Grey - 16 |
|--------|-----------|
| Weight | 5.51 lb   |