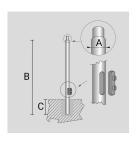

#### **TECHNICAL INFORMATION**

| Color  | Grey - 16 |
|--------|-----------|
| Weight | 52.91 lb  |

CYLINDRICAL ZINC-COATED AND PAINTED STEEL POLE Ø 76 MM WITH Ø 60 MM (X 110 MM) REDUCTION WITH INSPECTION SLIT AND TERMINAL BOARD WITH FUSE CARRIER.

Arcluce Code

1097018X-16

Code Ref.