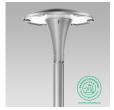

# **VERSIONS** (Click on below link to configure your product)

comfort

 Size:
 Size:

 Ø 20" 15/32
 Ø 20" 15/32

 14" 27/32
 14" 27/32

# **OPTICS**