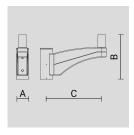

# PAINTED DIE-CAST ALUMINIUM WALL BRACKET FOR Ø 60 MM ARM.

Arcluce Code

1099098X-16

Code Ref.

## **TECHNICAL INFORMATION**

| Color  | Grey - 16 |
|--------|-----------|
| Weight | 5.51 lb   |