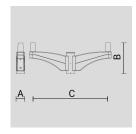

# PAINTED DIE-CAST ALUMINIUM DOUBLE POLE ATTACHMENT.

Arcluce Code

1099096X-16

Code Ref.

## **TECHNICAL INFORMATION**

| Color  | Grey - 16 |
|--------|-----------|
| Weight | 13.23 lb  |

CYLINDRICAL ZINC-COATED AND PAINTED STEEL POLE Ø 76 MM WITH Ø 60 MM (X 110 MM) REDUCTION WITH INSPECTION SLIT AND TERMINAL BOARD WITH FUSE CARRIER.