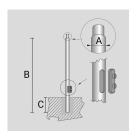

## **TECHNICAL INFORMATION**

| Color  | Grey - 16 |
|--------|-----------|
| Weight | 13.23 lb  |

CYLINDRICAL ZINC-COATED AND PAINTED STEEL POLE Ø 76 MM WITH Ø 60 MM (X 110 MM) REDUCTION WITH INSPECTION SLIT AND TERMINAL BOARD WITH FUSE CARRIER.

Arcluce Code

1097016X-16

Code Ref.

| Color  | Grey - 16 |
|--------|-----------|
| Weight | 46.3 lb   |

CYLINDRICAL ZINC-COATED AND PAINTED STEEL POLE Ø 76 MM WITH Ø 60 MM (X 110 MM) REDUCTION WITH INSPECTION SLIT AND TERMINAL BOARD WITH FUSE CARRIER.