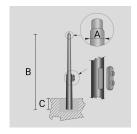

# PAINTED DIE-CAST ALUMINIUM SINGLE POLE ATTACHMENT.

Arcluce Code

1099097X-16

Code Ref.

#### **TECHNICAL INFORMATION**

| Color  | Grey - 16 |
|--------|-----------|
| Weight | 7.72 lb   |