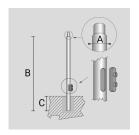

## **TECHNICAL INFORMATION**

| Color  | Grey - 16 |
|--------|-----------|
| Weight | 13.23 lb  |

CYLINDRICAL ZINC-COATED AND PAINTED STEEL POLE Ø 76 MM WITH Ø 60 MM (X 110 MM) REDUCTION WITH INSPECTION SLIT AND TERMINAL BOARD WITH FUSE CARRIER.

Arcluce Code

1097016X-16

Code Ref.

| Color  | Grey - 16 |
|--------|-----------|
| Weight | 46.3 lb   |

CYLINDRICAL ZINC-COATED AND PAINTED STEEL POLE Ø 76 MM WITH Ø 60 MM (X 110 MM) REDUCTION WITH INSPECTION SLIT AND TERMINAL BOARD WITH FUSE CARRIER.