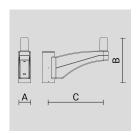

# PAINTED DIE-CAST ALUMINIUM SINGLE POLE ATTACHMENT.

Arcluce Code

1099097X-16

Code Ref.

#### **TECHNICAL INFORMATION**

| Color  | Grey - 16 |
|--------|-----------|
| Weight | 7.72 lb   |