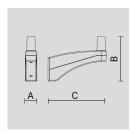

# PAINTED DIE-CAST ALUMINIUM WALL BRACKET FOR Ø 60 MM ARM.

Arcluce Code

1099098X-16

Code Ref.

## **TECHNICAL INFORMATION**

| Color  | Grey - 16 |
|--------|-----------|
| Weight | 5.51 lb   |