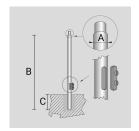

# PAINTED DIE-CAST ALUMINIUM WALL BRACKET FOR Ø 60 MM ARM.

Arcluce Code

1099098X-16

Code Ref.

## **TECHNICAL INFORMATION**

| Color  | Grey - 16 |
|--------|-----------|
| Weight | 5.51 lb   |