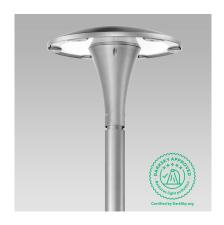

# **DESCRIPTION**

**IP66** 

# **VERSIONS** (Click on below link to configure your product)

comfort

 Size:
 Size:

 Ø 20" 15/32
 Ø 20" 15/32

 14" 27/32
 14" 27/32