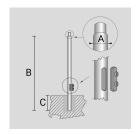

# PAINTED DIE-CAST ALUMINIUM DOUBLE POLE ATTACHMENT.

Arcluce Code

1099096X-16

Code Ref.

## **TECHNICAL INFORMATION**

| Color  | Grey - 16 |
|--------|-----------|
| Weight | 13.23 lb  |

CYLINDRICAL ZINC-COATED AND PAINTED STEEL POLE Ø 76 MM WITH Ø 60 MM (X 110 MM) REDUCTION WITH INSPECTION SLIT AND TERMINAL BOARD WITH FUSE CARRIER.