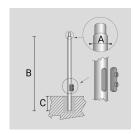

#### **TECHNICAL INFORMATION**

| Color  | Grey - 16 |
|--------|-----------|
| Weight | 57.32 lb  |

CYLINDRICAL TAPERED ZINC-COATED AND PAINTED STEEL POLE WITH Ø 60 MM (X 110 MM) REDUCTION WITH INSPECTION SLIT AND TERMINAL BOARD WITH FUSE CARRIER.

Arcluce Code

1097036X-16

Code Ref.