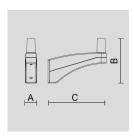

# PAINTED DIE-CAST ALUMINIUM SINGLE POLE ATTACHMENT.

Arcluce Code

1099097X-16

Code Ref.

#### **TECHNICAL INFORMATION**

| Color  | Grey - 16 |
|--------|-----------|
| Weight | 7.72 lb   |