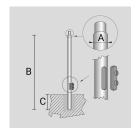

# **TECHNICAL INFORMATION**

| Color  | Grey - 16 |
|--------|-----------|
| Weight | 79.37 lb  |

CYLINDRICAL TAPERED ZINC-COATED AND PAINTED STEEL POLE WITH Ø 60 MM (X 110 MM) REDUCTION WITH INSPECTION SLIT AND TERMINAL BOARD WITH FUSE CARRIER.

Arcluce Code 1097037X-16

Code Ref.

| Color  | Grey - 16 |
|--------|-----------|
| Weight | 85.98 lb  |

CYLINDRICAL TAPERED ZINC-COATED AND PAINTED STEEL POLE WITH Ø 60 MM (X 110 MM) REDUCTION WITH INSPECTION SLIT AND TERMINAL BOARD WITH FUSE CARRIER.