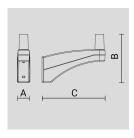

# PAINTED DIE-CAST ALUMINIUM WALL BRACKET FOR Ø 60 MM ARM.

Arcluce Code

1099098X-16

Code Ref.

## **TECHNICAL INFORMATION**

| Color  | Grey - 16 |
|--------|-----------|
| Weight | 5.51 lb   |