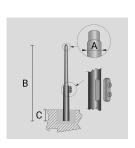

## **TECHNICAL INFORMATION**

| Color  | Grey - 16 |
|--------|-----------|
| Weight | 13.23 lb  |

CYLINDRICAL ZINC-COATED AND PAINTED STEEL POLE Ø 76 MM WITH Ø 60 MM (X 110 MM) REDUCTION WITH INSPECTION SLIT AND TERMINAL BOARD WITH FUSE CARRIER.

Arcluce Code

1097016X-16

Code Ref.

| Color  | Grey - 16 |
|--------|-----------|
| Weight | 46.3 lb   |

CYLINDRICAL ZINC-COATED AND PAINTED STEEL POLE Ø 76 MM WITH Ø 60 MM (X 110 MM) REDUCTION WITH INSPECTION SLIT AND TERMINAL BOARD WITH FUSE CARRIER.