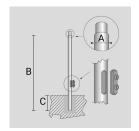

#### **TECHNICAL INFORMATION**

| Color  | Grey - 16 |
|--------|-----------|
| Weight | 92.59 lb  |

CYLINDRICAL ZINC-COATED AND PAINTED STEEL POLE Ø 102 MM WITH Ø 60 MM (X 140 MM) REDUCTION WITH INSPECTION SLIT AND TERMINAL BOARD WITH FUSE CARRIER.

Arcluce Code

1097001X-16

Code Ref.