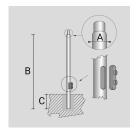

## **TECHNICAL INFORMATION**

| Color  | Grey - 16 |
|--------|-----------|
| Weight | 13.23 lb  |

CYLINDRICAL ZINC-COATED AND PAINTED STEEL POLE Ø 76 MM WITH Ø 60 MM (X 110 MM) REDUCTION WITH INSPECTION SLIT AND TERMINAL BOARD WITH FUSE CARRIER.

Arcluce Code

1097016X-16

Code Ref.

| Color  | Grey - 16 |
|--------|-----------|
| Weight | 46.3 lb   |

CYLINDRICAL ZINC-COATED AND PAINTED STEEL POLE Ø 76 MM WITH Ø 60 MM (X 110 MM) REDUCTION WITH INSPECTION SLIT AND TERMINAL BOARD WITH FUSE CARRIER.