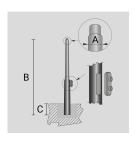

#### **TECHNICAL INFORMATION**

| Color  | Grey - 16 |
|--------|-----------|
| Weight | 94.8 lb   |

CYLINDRICAL ZINC-COATED AND PAINTED STEEL POLE Ø 102 MM WITH Ø 60 MM (X 100 MM) REDUCTION WITH INSPECTION SLIT AND TERMINAL BOARD WITH FUSE CARRIER.

Arcluce Code

1097011X-16

Code Ref.