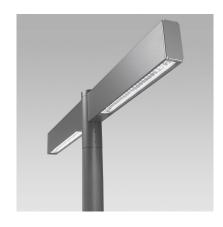

# **DESCRIPTION**

**IP66** 

# **OPTICS**

CYLINDRICAL ZINC-COATED AND PAINTED STEEL POLE  $\emptyset$  102 MM WITH  $\emptyset$  60 MM (X 100 MM) REDUCTION WITH INSPECTION SLIT AND TERMINAL BOARD WITH FUSE CARRIER.

Arcluce Code 1097003X-16