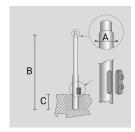

Arcluce Code

1097007X-16

Code Ref.

#### **TECHNICAL INFORMATION**

| Color  | Grey - 16 |
|--------|-----------|
| Weight | 94.8 lb   |

CYLINDRICAL ZINC-COATED AND PAINTED STEEL POLE Ø 102 MM WITH Ø 60 MM (X 100 MM) REDUCTION WITH INSPECTION SLIT AND TERMINAL BOARD WITH FUSE CARRIER.

Arcluce Code

1097011X-16

Code Ref.