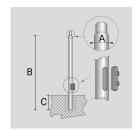

# **TECHNICAL INFORMATION**

| Color  | Grey - 16 |
|--------|-----------|
| Weight | 101.41 lb |

CYLINDRICAL ZINC-COATED AND PAINTED STEEL POLE  $\emptyset$  102 MM WITH  $\emptyset$  60 MM (X 100 MM) REDUCTION WITH INSPECTION SLIT AND TERMINAL BOARD WITH FUSE CARRIER.

Arcluce Code 1097014X-16

Code Ref.

| Color  | Grey - 16 |
|--------|-----------|
| Weight | 110.23 lb |

CYLINDRICAL TAPERED ZINC-COATED AND PAINTED STEEL POLE WITH Ø 60 MM (X 100 MM) REDUCTION WITH INSPECTION SLIT AND TERMINAL BOARD WITH FUSE CARRIER.