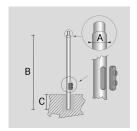

# **OPTICS**

CYLINDRICAL ZINC-COATED AND PAINTED STEEL POLE  $\emptyset$  102 MM WITH  $\emptyset$  60 MM (X 100 MM) REDUCTION WITH INSPECTION SLIT AND TERMINAL BOARD WITH FUSE CARRIER.

Arcluce Code 1097003X-16

Code Ref.

#### **TECHNICAL INFORMATION**

| Color  | Grey - 16 |
|--------|-----------|
| Weight | 85.98 lb  |

CYLINDRICAL ZINC-COATED AND PAINTED STEEL POLE  $\emptyset$  102 MM WITH  $\emptyset$  60 MM (X 100 MM) REDUCTION WITH INSPECTION SLIT AND TERMINAL BOARD WITH FUSE CARRIER.