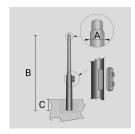

# **OPTICS**

CYLINDRICAL ZINC-COATED AND PAINTED STEEL POLE  $\emptyset$  102 MM WITH  $\emptyset$  60 MM (X 100 MM) REDUCTION WITH INSPECTION SLIT AND TERMINAL BOARD WITH FUSE CARRIER.

Arcluce Code 1097003X-16

Code Ref.