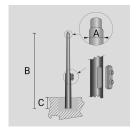

#### **TECHNICAL INFORMATION**

| Color  | Grey - 16 |
|--------|-----------|
| Weight | 85.98 lb  |

CYLINDRICAL ZINC-COATED AND PAINTED STEEL POLE  $\emptyset$  102 MM WITH  $\emptyset$  60 MM (X 100 MM) REDUCTION WITH INSPECTION SLIT AND TERMINAL BOARD WITH FUSE CARRIER.

Arcluce Code

1097007X-16

Code Ref.