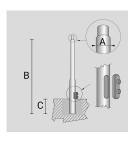

# **OPTICS**

CYLINDRICAL ZINC-COATED AND PAINTED STEEL POLE  $\emptyset$  102 MM WITH  $\emptyset$  60 MM (X 100 MM) REDUCTION WITH INSPECTION SLIT AND TERMINAL BOARD WITH FUSE CARRIER.

Arcluce Code 1097003X-16