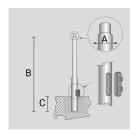

#### **TECHNICAL INFORMATION**

| Color  | Grey - 16 |  |
|--------|-----------|--|
| Weight | 143.3 lb  |  |

CYLINDRICAL TAPERED ZINC-COATED AND PAINTED STEEL POLE WITH Ø 60 MM (X 100 MM) REDUCTION WITH INSPECTION SLIT AND TERMINAL BOARD WITH FUSE CARRIER.

Arcluce Code

1097029X-16

Code Ref.