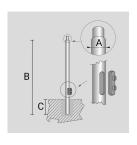

Arcluce Code 1097014X-16

Code Ref.

| Color  | Grey - 16 |
|--------|-----------|
| Weight | 110.23 lb |

CYLINDRICAL TAPERED ZINC-COATED AND PAINTED STEEL POLE WITH Ø 60 MM (X 100 MM) REDUCTION WITH INSPECTION SLIT AND TERMINAL BOARD WITH FUSE CARRIER.

#### **TECHNICAL INFORMATION**

| Color  | Grey - 16 |  |
|--------|-----------|--|
| Weight | 143.3 lb  |  |

CYLINDRICAL TAPERED ZINC-COATED AND PAINTED STEEL POLE WITH Ø 60 MM (X 100 MM) REDUCTION WITH INSPECTION SLIT AND TERMINAL BOARD WITH FUSE CARRIER.