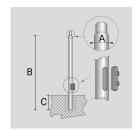

# **OPTICS**

CYLINDRICAL ZINC-COATED AND PAINTED STEEL POLE  $\emptyset$  102 MM WITH  $\emptyset$  60 MM (X 100 MM) REDUCTION WITH INSPECTION SLIT AND TERMINAL BOARD WITH FUSE CARRIER.

Arcluce Code 1097003X-16

#### **TECHNICAL INFORMATION**

| Color  | Grey - 16 |
|--------|-----------|
| Weight | 85.98 lb  |

CYLINDRICAL ZINC-COATED AND PAINTED STEEL POLE  $\emptyset$  102 MM WITH  $\emptyset$  60 MM (X 100 MM) REDUCTION WITH INSPECTION SLIT AND TERMINAL BOARD WITH FUSE CARRIER.