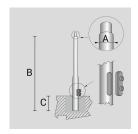

# **TECHNICAL INFORMATION**

| Color  | Grey - 16 |
|--------|-----------|
| Weight | 101.41 lb |

CYLINDRICAL ZINC-COATED AND PAINTED STEEL POLE  $\emptyset$  102 MM WITH  $\emptyset$  60 MM (X 100 MM) REDUCTION WITH INSPECTION SLIT AND TERMINAL BOARD WITH FUSE CARRIER.

Arcluce Code 1097014X-16

Code Ref.

| Color  | Grey - 16 |
|--------|-----------|
| Weight | 110.23 lb |

CYLINDRICAL TAPERED ZINC-COATED AND PAINTED STEEL POLE WITH Ø 60 MM (X 100 MM) REDUCTION WITH INSPECTION SLIT AND TERMINAL BOARD WITH FUSE CARRIER.

Arcluce Code 1097028X-16

Code Ref.