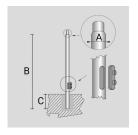

Arcluce Code 1097023X-16

Code Ref.

| Color  | Grey - 16 |
|--------|-----------|
| Weight | 88.18 lb  |

CYLINDRICAL ZINC-COATED AND PAINTED STEEL POLE Ø 90 MM WITH Ø 60 MM (X 100 MM) REDUCTION WITH INSPECTION SLIT AND TERMINAL BOARD WITH FUSE CARRIER.