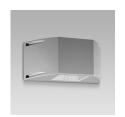

# **DESCRIPTION**

IP65

# **EMPHASIS** (Model)

| TECHNICAL INFORMATION IES FI |                                | <u>IES Files</u> ↓ |
|------------------------------|--------------------------------|--------------------|
| Watt                         | 34W – 68W                      |                    |
| Luminaire                    | Up to 7400lm                   |                    |
| ССТ                          | 3000K – 4000K                  |                    |
| CRI                          | >80                            |                    |
| Wiring                       |                                |                    |
| LED life time                | > 60000h - L80 - B20 (Ta 25°C) |                    |
| Color                        | Grey - 16 / Aluminium - 21     |                    |