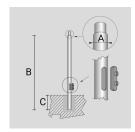

#### **TECHNICAL INFORMATION**

| Color  | Grey - 16 |
|--------|-----------|
| Weight | 74.96 lb  |

CYLINDRICAL ZINC-COATED AND PAINTED STEEL POLE Ø 90 MM WITH Ø 60 MM (X 100 MM) REDUCTION WITH INSPECTION SLIT AND TERMINAL BOARD WITH FUSE CARRIER.