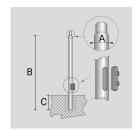

# **OPTICS**

CYLINDRICAL ZINC-COATED AND PAINTED STEEL POLE Ø 90 MM WITH Ø 60 MM (X 100 MM) REDUCTION WITH INSPECTION SLIT AND TERMINAL BOARD WITH FUSE CARRIER.

Arcluce Code 1097020X-16

Code Ref.

#### **TECHNICAL INFORMATION**

| Color  | Grey - 16 |
|--------|-----------|
| Weight | 68.34 lb  |

CYLINDRICAL ZINC-COATED AND PAINTED STEEL POLE Ø 90 MM WITH Ø 60 MM (X 100 MM) REDUCTION WITH INSPECTION SLIT AND TERMINAL BOARD WITH FUSE CARRIER.

Arcluce Code

1097021X-16

Code Ref.