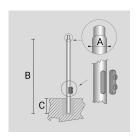

# **OPTICS**

CYLINDRICAL ZINC-COATED AND PAINTED STEEL POLE Ø 90 MM WITH Ø 60 MM (X 100 MM) REDUCTION WITH INSPECTION SLIT AND TERMINAL BOARD WITH FUSE CARRIER.

Arcluce Code 1097020X-16

Code Ref.

#### **TECHNICAL INFORMATION**

| Color  | Grey - 16 |
|--------|-----------|
| Weight | 68.34 lb  |

CYLINDRICAL ZINC-COATED AND PAINTED STEEL POLE Ø 90 MM WITH Ø 60 MM (X 100 MM) REDUCTION WITH INSPECTION SLIT AND TERMINAL BOARD WITH FUSE CARRIER.