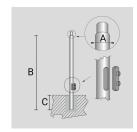

# **TECHNICAL INFORMATION**

| Color  | Grey - 16 |
|--------|-----------|
| Weight | 81.57 lb  |

CYLINDRICAL ZINC-COATED AND PAINTED STEEL POLE Ø 90 MM WITH Ø 60 MM (X 100 MM) REDUCTION WITH INSPECTION SLIT AND TERMINAL BOARD WITH FUSE CARRIER.

Arcluce Code 1097023X-16

Code Ref.

| Color  | Grey - 16 |
|--------|-----------|
| Weight | 88.18 lb  |

CYLINDRICAL ZINC-COATED AND PAINTED STEEL POLE Ø 90 MM WITH Ø 60 MM (X 100 MM) REDUCTION WITH INSPECTION SLIT AND TERMINAL BOARD WITH FUSE CARRIER.