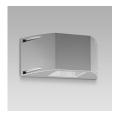

# **DESCRIPTION**

IP65

# **EMPHASIS** (Model)

| TECHNICAL INFORMATION IES FI |                                | <u>IES Files</u> ↓ |
|------------------------------|--------------------------------|--------------------|
| Watt                         | 34W – 68W                      |                    |
| Luminaire                    | Up to 7400lm                   |                    |
| ССТ                          | 3000K – 4000K                  |                    |
| CRI                          | >80                            |                    |
| Wiring                       |                                |                    |
| LED life time                | > 60000h - L80 - B20 (Ta 25°C) |                    |
| Color                        | Grey - 16 / Aluminium - 21     |                    |