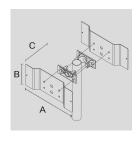

# PAINTED DIE-CAST ALUMINIUM AND STEEL DOUBLE POLE ATTACHMENT.

Arcluce Code

1099001X-16

Code Ref.

### **TECHNICAL INFORMATION**

| Color  | Grey - 16 |
|--------|-----------|
| Weight | 10.58 lb  |

CYLINDRICAL ZINC-COATED AND PAINTED STEEL POLE Ø 90 MM WITH Ø 60 MM (X 100 MM) REDUCTION WITH INSPECTION SLIT AND TERMINAL BOARD WITH FUSE CARRIER.