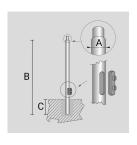

# **OPTICS**

CYLINDRICAL ZINC-COATED AND PAINTED STEEL POLE Ø 90 MM WITH Ø 60 MM (X 100 MM) REDUCTION WITH INSPECTION SLIT AND TERMINAL BOARD WITH FUSE CARRIER.

Arcluce Code 1097020X-16

Code Ref.

#### **TECHNICAL INFORMATION**

| Color  | Grey - 16 |
|--------|-----------|
| Weight | 68.34 lb  |

CYLINDRICAL ZINC-COATED AND PAINTED STEEL POLE Ø 90 MM WITH Ø 60 MM (X 100 MM) REDUCTION WITH INSPECTION SLIT AND TERMINAL BOARD WITH FUSE CARRIER.