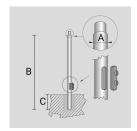

#### **TECHNICAL INFORMATION**

| Color  | Grey - 16 |
|--------|-----------|
| Weight | 74.96 lb  |

CYLINDRICAL ZINC-COATED AND PAINTED STEEL POLE Ø 90 MM WITH Ø 60 MM (X 100 MM) REDUCTION WITH INSPECTION SLIT AND TERMINAL BOARD WITH FUSE CARRIER.

Arcluce Code

1097022X-16

Code Ref.