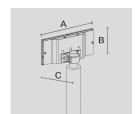

# PAINTED DIE-CAST ALUMINIUM AND STEEL SINGLE POLE ATTACHMENT.

Arcluce Code

1099083X-16

Code Ref.

## **TECHNICAL INFORMATION**

| Color  | Grey - 16 |
|--------|-----------|
| Weight | 5.51 lb   |