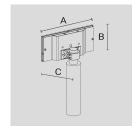

# PAINTED DIE-CAST ALUMINIUM AND STEEL SINGLE POLE ATTACHMENT.

Arcluce Code

1099083X-16

Code Ref.

## **TECHNICAL INFORMATION**

| Color  | Grey - 16 |
|--------|-----------|
| Weight | 5.51 lb   |