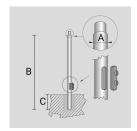

# **TECHNICAL INFORMATION**

| Color  | Grey - 16 |
|--------|-----------|
| Weight | 81.57 lb  |

CYLINDRICAL ZINC-COATED AND PAINTED STEEL POLE Ø 90 MM WITH Ø 60 MM (X 100 MM) REDUCTION WITH INSPECTION SLIT AND TERMINAL BOARD WITH FUSE CARRIER.