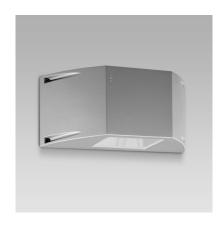

# **DESCRIPTION**

IP65

# **EMPHASIS** (Model)

| TECHNICAL INFORMATION IES FI |                                | <u>IES Files</u> ↓ |
|------------------------------|--------------------------------|--------------------|
| Watt                         | 34W – 68W                      |                    |
| Luminaire                    | Up to 7400lm                   |                    |
| ССТ                          | 3000K – 4000K                  |                    |
| CRI                          | >80                            |                    |
| Wiring                       |                                |                    |
| LED life time                | > 60000h - L80 - B20 (Ta 25°C) |                    |
| Color                        | Grey - 16 / Aluminium - 21     |                    |