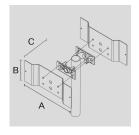

# PAINTED DIE-CAST ALUMINIUM AND STEEL DOUBLE POLE ATTACHMENT.

Arcluce Code

1099001X-16

Code Ref.

### **TECHNICAL INFORMATION**

| Color  | Grey - 16 |
|--------|-----------|
| Weight | 10.58 lb  |

CYLINDRICAL ZINC-COATED AND PAINTED STEEL POLE Ø 90 MM WITH Ø 60 MM (X 100 MM) REDUCTION WITH INSPECTION SLIT AND TERMINAL BOARD WITH FUSE CARRIER.