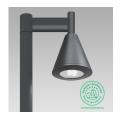

# **CONO** (Model)

| TECHNICAL INFORMATION |                                | <u>IES Files</u> ↓ |
|-----------------------|--------------------------------|--------------------|
| Watt                  | 35W                            |                    |
| Luminaire             | Up to 4300lm                   |                    |
| ССТ                   | 3000K – 4000K                  |                    |
| CRI                   | >80                            |                    |
| Wiring                |                                |                    |
| LED life time         | > 60000h - L80 - B20 (Ta 25°C) |                    |
| Color                 | Aluminium - 21 / Grey - 16     |                    |

# **DESCRIPTION**

IP66

# comfort

Size: Ø 11" 13/16 13"

performance