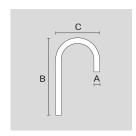

# DOUBLE POLE ATTACHMENT WITH CURVED ARMS IN PAINTED STEEL.

Arcluce Code

1099425X-21

Code Ref.

# **TECHNICAL INFORMATION**

| Color  | Aluminium - 21 |
|--------|----------------|
| Weight | 12.46 lb       |

# SINGLE POLE ATTACHMENT WITH CURVED ARM IN PAINTED STEEL.

Arcluce Code

1099424X-21

Code Ref.

| Color  | Aluminium - 21 |
|--------|----------------|
| Weight | 6.17 lb        |