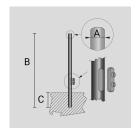

# SINGLE POLE ATTACHMENT WITH CURVED ARM IN PAINTED STEEL.

Arcluce Code

1099424X-21

Code Ref.

| Color  | Aluminium - 21 |
|--------|----------------|
| Weight | 6.17 lb        |

# SINGLE POLE ATTACHMENT WITH CURVED ARM IN PAINTED STEEL.

Arcluce Code

1099424X-16

Code Ref.

### **TECHNICAL INFORMATION**

| Color  | Grey - 16 |
|--------|-----------|
| Weight | 6.17 lb   |