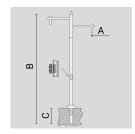

Code Ref.



### **TECHNICAL INFORMATION**

| Color  | Grey - 16 |
|--------|-----------|
| Weight | 260.15 lb |

SINGLE GALVANIZED AND PAINTED STEEL STRAIGHT POLE WITH STRAIGHT ATTACHMENT  $\emptyset$  127 MM, WITH INSPECTION SLIT AND TERMINAL BOARD WITH FUSE CARRIER.

Arcluce Code

1097059X-16

Code Ref.



# **TECHNICAL INFORMATION**

| Color  | Grey - 16 |
|--------|-----------|
| Weight | 220.46 lb |

SINGLE GALVANIZED AND PAINTED STEEL STRAIGHT POLE Ø 102 MM, WITH INSPECTION SLIT AND TERMINAL BOARD WITH FUSE CARRIER.

Arcluce Code

1097065X-16

Code Ref.



| Color  | Grey - 16 |
|--------|-----------|
| Weight | 88.18 lb  |



DOUBLE GALVANIZED AND PAINTED STEEL STRAIGHT POLE Ø 102 MM, WITH INSPECTION SLIT AND TERMINAL BOARD WITH FUSE CARRIER.

Arcluce Code 1097064X-16

Code Ref.



### **TECHNICAL INFORMATION**

| Color  | Grey - 16 |
|--------|-----------|
| Weight | 121.25 lb |

# DOUBLE POLE ATTACHMENT WITH CURVED ARMS IN PAINTED STEEL.

Arcluce Code

1099425X-16

Code Ref.



### **TECHNICAL INFORMATION**

| Color  | Grey - 16 |
|--------|-----------|
| Weight | 12.46 lb  |

# SINGLE POLE ATTACHMENT WITH CURVED ARM IN PAINTED STEEL.

Arcluce Code

1099424X-16

Code Ref.



### **TECHNICAL INFORMATION**

| Color  | Grey - 16 |
|--------|-----------|
| Weight | 6.17 lb   |

# POLE ATTACHMENT FOR 3 LIGHT FITTINGS.

Arcluce Code

1099076X-16

Code Ref.



| Color  | Grey - 16 |
|--------|-----------|
| Weight | 5.62 lb   |