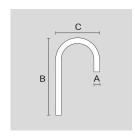

Code Ref.



### **TECHNICAL INFORMATION**

| Color  | Aluminium - 21 |
|--------|----------------|
| Weight | 121.25 lb      |

# DOUBLE POLE ATTACHMENT WITH CURVED ARMS IN PAINTED STEEL.

Arcluce Code

1099425X-21

Code Ref.



# **TECHNICAL INFORMATION**

| Color  | Aluminium - 21 |
|--------|----------------|
| Weight | 12.46 lb       |

# SINGLE POLE ATTACHMENT WITH CURVED ARM IN PAINTED STEEL.

Arcluce Code

1099424X-21

Code Ref.



| Color  | Aluminium - 21 |
|--------|----------------|
| Weight | 6.17 lb        |



# PAINTED DIE-CAST ALUMINIUM WALL BRACKET FOR Ø 60 MM ARM.

Arcluce Code

1099086X-16

Code Ref.



### **TECHNICAL INFORMATION**

| Color  | Grey - 16 |
|--------|-----------|
| Weight | 1.9 lb    |

# PAINTED STEEL Ø 60 MM ARM.

Arcluce Code

1099067X-16

Code Ref.



### **TECHNICAL INFORMATION**

| Color  | Grey - 16 |
|--------|-----------|
| Weight | 15.65 lb  |

# POLE ATTACHMENT FOR 1 LIGHT FITTING.

Arcluce Code

1099071X-16

Code Ref.



# **TECHNICAL INFORMATION**

| Color  | Grey - 16 |
|--------|-----------|
| Weight | 3.97 lb   |

# PAINTED DIE-CAST ALUMINIUM DOUBLE POLE ATTACHMENT.

Arcluce Code

1099073X-16

Code Ref.



| Color  | Grey - 16 |
|--------|-----------|
| Weight | 5.14 lb   |



CYLINDRICAL ZINC-COATED AND PAINTED STEEL POLE Ø 102 MM WITH INSPECTION SLIT AND TERMINAL BOARD WITH FUSE CARRIER. SUITABLE FOR ARMS MOUNTING.

Arcluce Code 1097002X-16

Code Ref.



### **TECHNICAL INFORMATION**

| Color  | Grey - 16 |  |
|--------|-----------|--|
| Weight | 79.37 lb  |  |

CYLINDRICAL ZINC-COATED AND PAINTED STEEL POLE Ø 102 MM WIT