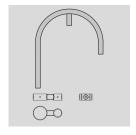

# DOUBLE POLE ATTACHMENT WITH CURVED ARMS IN PAINTED STEEL.

Arcluce Code

1099425X-16

Code Ref.

# SINGLE POLE ATTACHMENT WITH CURVED ARM IN PAINTED STEEL.

Arcluce Code

1099424X-16

Code Ref.