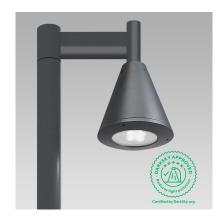

# **CONO** (Model)

| TECHNICAL INFORMATION |                                | <u>IES Files</u> ↓ |
|-----------------------|--------------------------------|--------------------|
| Watt                  | 35W                            |                    |
| Luminaire             | Up to 4300lm                   |                    |
| ССТ                   | 3000K – 4000K                  |                    |
| CRI                   | >80                            |                    |
| Wiring                |                                |                    |
| LED life time         | > 60000h - L80 - B20 (Ta 25°C) |                    |
| Color                 | Aluminium - 21 / Grey - 16     |                    |

# **DESCRIPTION**

IP66

# comfort

Size: Ø 11" 13/16 13"

performance