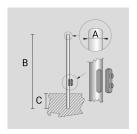

# PAINTED DIE-CAST ALUMINIUM WALL BRACKET FOR Ø 60 MM ARM.

Arcluce Code

1099086X-21

Code Ref.

### **TECHNICAL INFORMATION**

| Color  | Aluminium - 21 |
|--------|----------------|
| Weight | 1.9 lb         |

# PAINTED DIE-CAST ALUMINIUM WALL BRACKET FOR Ø 60 MM ARM.

Arcluce Code

1099086X-16

Code Ref.

### **TECHNICAL INFORMATION**

| Color  | Grey - 16 |
|--------|-----------|
| Weight | 1.9 lb    |