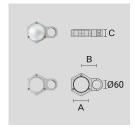

# PAINTED DIE-CAST ALUMINIUM WALL BRACKET FOR Ø 60 MM ARM.

Arcluce Code

1099086X-21

Code Ref.

### **TECHNICAL INFORMATION**

| Color  | Aluminium - 21 |
|--------|----------------|
| Weight | 1.9 lb         |

# PAINTED STEEL Ø 60 MM ARM.

Arcluce Code

1099067X-21

Code Ref.

### **TECHNICAL INFORMATION**

| Color  | Aluminium - 21 |
|--------|----------------|
| Weight | 15.65 lb       |