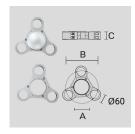

# PAINTED DIE-CAST ALUMINIUM POLE ATTACHMENT FOR 3 LIGHT FITTINGS.

Arcluce Code

1099076X-21

Code Ref.

### **TECHNICAL INFORMATION**

| Color  | Aluminium - 21 |
|--------|----------------|
| Weight | 5.62 lb        |

CYLINDRICAL ZINC-COATED AND PAINTED STEEL POLE Ø 102 MM WITH INSPECTION SLIT AND TERMINAL BOARD WITH FUSE CARRIER. SUITABLE FOR ARMS MOUNTING.

# POLE ATTACHMENT FOR 3 LIGHT FITTINGS.

Arcluce Code

1099076X-16

Code Ref.

| Color  | Grey - 16 |
|--------|-----------|
| Weight | 5.62 lb   |