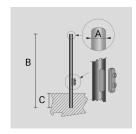

# PAINTED DIE-CAST ALUMINIUM SINGLE POLE ATTACHMENT.

Arcluce Code

1099071X-21

Code Ref.

### **TECHNICAL INFORMATION**

| Color  | Aluminium - 21 |
|--------|----------------|
| Weight | 3.97 lb        |

# DOUBLE POLE ATTACHMENT WITH CURVED ARMS IN PAINTED STEEL.

Arcluce Code

1099425X-21

Code Ref.

# **TECHNICAL INFORMATION**

| Color  | Aluminium - 21 |
|--------|----------------|
| Weight | 12.46 lb       |