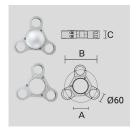

# PAINTED DIE-CAST ALUMINIUM POLE ATTACHMENT FOR 3 LIGHT FITTINGS.

Arcluce Code

1099076X-21

Code Ref.

# POLE ATTACHMENT FOR 3 LIGHT FITTINGS.

Arcluce Code

1099076X-16

Code Ref.

| Color  | Grey - 16 |
|--------|-----------|
| Weight | 5.62 lb   |