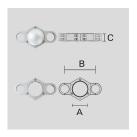

### PAINTED DIE-CAST ALUMINIUM DOUBLE POLE ATTACHMENT.

Arcluce Code

1099073X-21

Code Ref.

| Color  | Aluminium - 21 |
|--------|----------------|
| Weight | 5.14 lb        |

# PAINTED DIE-CAST ALUMINIUM DOUBLE POLE ATTACHMENT.

Arcluce Code

1099073X-16

Code Ref.

| Color  | Grey - 16 |
|--------|-----------|
| Weight | 5.14 lb   |

CYLINDRICAL ZINC-COATED AND PAINTED STEEL POLE Ø 102 MM WITH INSPECTION SLIT AND TERMINAL BOARD WITH FUSE CARRIER. SUITABLE FOR ARMS MOUNTING.