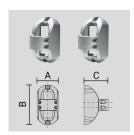

# PAINTED DIE-CAST ALUMINIUM SINGLE POLE ATTACHMENT.

Arcluce Code

1099071X-21

Code Ref.

### **TECHNICAL INFORMATION**

| Color  | Aluminium - 21 |
|--------|----------------|
| Weight | 3.97 lb        |

### PAINTED DIE-CAST ALUMINIUM DOUBLE POLE ATTACHMENT.

Arcluce Code

1099073X-21

Code Ref.

| Color  | Aluminium - 21 |
|--------|----------------|
| Weight | 5.14 lb        |