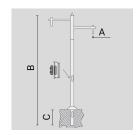

Aluminium - 21 |
|--------|----------------|
| Weight | 260.15 lb      |

SINGLE GALVANIZED AND PAINTED STEEL STRAIGHT POLE WITH STRAIGHT ATTACHMENT  $\emptyset$  127 MM, WITH INSPECTION SLIT AND TERMINAL BOARD WITH FUSE CARRIER.

Arcluce Code **1097059X-21** 

Code Ref.



| Color  | Aluminium - 21 |
|--------|----------------|
| Weight | 220.46 lb      |



SINGLE GALVANIZED AND PAINTED STEEL STRAIGHT POLE Ø 102 MM, WITH INSPECTION SLIT AND TERMINAL BOARD WITH FUSE CARRIER.

Arcluce Code **1097065X-21** 

Code Ref.



### **TECHNICAL INFORMATION**

| Color  | Aluminium - 21 |
|--------|----------------|
| Weight | 88.18 lb       |

DOUBLE GALVANIZED AND PAINTED STEEL STRAIGHT POLE Ø 102 MM, WITH INSPECTION SLIT AND TERMINAL BOARD WITH FUSE CARRIER.

Arcluce Code

1097064X-21

Code Ref.



### **TECHNICAL INFORMATION**

| Color  | Aluminium - 21 |
|--------|----------------|
| Weight | 121.25 lb      |

# DOUBLE POLE ATTACHMENT WITH CURVED ARMS IN PAINTED STEEL.

Arcluce Code

1099425X-21

Code Ref.



# **TECHNICAL INFORMATION**

| Color  | Aluminium - 21 |
|--------|----------------|
| Weight | 12.46 lb       |

# SINGLE POLE ATTACHMENT WITH CURVED ARM IN PAINTED STEEL.

Arcluce Code

1099424X-21

Code Ref.



| Color  | Aluminium - 21 |
|--------|----------------|
| Weight | 6.17 lb        |



# PAINTED DIE-CAST ALUMINIUM WALL BRACKET FOR Ø 60 MM ARM.

Arcluce Code

1099086X-16

Code Ref.



### **TECHNICAL INFORMATION**

| Color  | Grey - 16 |
|--------|-----------|
| Weight | 1.9 lb    |

# PAINTED STEEL Ø 60 MM ARM.

Arcluce Code

1099067X-16

Code Ref.



### **TEC