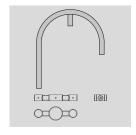

# DOUBLE POLE ATTACHMENT WITH CURVED ARMS IN PAINTED STEEL.

Arcluce Code

1099425X-21

Code Ref.

# SINGLE POLE ATTACHMENT WITH CURVED ARM IN PAINTED STEEL.

Arcluce Code

1099424X-21

Code Ref.

| Color  | Aluminium - 21 |
|--------|----------------|
| Weight | 6.17 lb        |