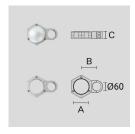

# PAINTED DIE-CAST ALUMINIUM SINGLE POLE ATTACHMENT.

Arcluce Code

1099071X-21

Code Ref.

### **TECHNICAL INFORMATION**

| Color  | Aluminium - 21 |
|--------|----------------|
| Weight | 3.97 lb        |

# POLE ATTACHMENT FOR 1 LIGHT FITTING.

Arcluce Code

1099071X-16

Code Ref.

# **TECHNICAL INFORMATION**

| Color  | Grey - 16 |
|--------|-----------|
| Weight | 3.97 lb   |