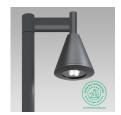

# **CONO** (Model)

| TECHNICAL INFORMATION |                                | <u>IES Files</u> ↓ |
|-----------------------|--------------------------------|--------------------|
| Watt                  | 35W                            |                    |
| Luminaire             | Up to 4300lm                   |                    |
| ССТ                   | 3000K – 4000K                  |                    |
| CRI                   | >80                            |                    |
| Wiring                |                                |                    |
| LED life time         | > 60000h - L80 - B20 (Ta 25°C) |                    |
| Color                 | Aluminium - 21 / Grey - 16     |                    |

# **DESCRIPTION**

IP66

# comfort

Size: Ø 11" 13/16 13"

performance