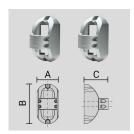

# PAINTED DIE-CAST ALUMINIUM SINGLE POLE ATTACHMENT.

Arcluce Code

1099071X-21

Code Ref.

### **TECHNICAL INFORMATION**

| Color  | Aluminium - 21 |
|--------|----------------|
| Weight | 3.97 lb        |

### PAINTED DIE-CAST ALUMINIUM DOUBLE POLE ATTACHMENT.

Arcluce Code

1099073X-21

Code Ref.

| Color  | Aluminium - 21 |
|--------|----------------|
| Weight | 5.14 lb        |