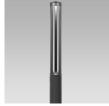

# SOUL180 (Model)

| TECHNICAL INFORMATION IES FI                               |  |
|------------------------------------------------------------|--|
| 26W                                                        |  |
| Up to 2100lm                                               |  |
| 3000K – 4000K                                              |  |
| >80                                                        |  |
| 120-277V 60Hz / 0-10V                                      |  |
| > 60000h - L80 - B20 (Ta 25°C)                             |  |
| Grey - 16 / Black - 12 / Aluminium - 21 / Dark bronze - 26 |  |
|                                                            |  |

# VERSIONS (Click on below link to configure your product)

soul180 urban

Size:

Ø 7" 5/32

118" 1/8 to 137" 25/32