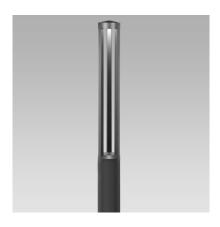

# SOUL180 (Model)

| TECHNICAL INFORMATION IES FI                               |  |
|------------------------------------------------------------|--|
| 26W                                                        |  |
| Up to 2100lm                                               |  |
| 3000K – 4000K                                              |  |
| >80                                                        |  |
| 120-277V 60Hz / 0-10V                                      |  |
| > 60000h - L80 - B20 (Ta 25°C)                             |  |
| Grey - 16 / Black - 12 / Aluminium - 21 / Dark bronze - 26 |  |
|                                                            |  |

# **DESCRIPTION**

#### Construction

- Die-cast aluminium body (EN 47100).
- Extruded aluminium pole.
- Double layer polyester powder paint resistant to corrosion and salt spray fog.
- Silicone rubber gaskets.
- AISI 316 stainless steel external screws.

# **Electrical & Optics**

- Universal input voltage: 120-277V 50/60Hz.
- 0-10V dimming available.
- Driver protected against voltage surges up to 6kV.
- Wiring on removable galvanized steel tray.
- High-efficacy LEDs with standard 3000K, 4000K (2700K or other CCTs available on request).
- PMMA lenses for LEDs.
- Screen made of 5/32" thermal-shock resistant tempered glass.

#### Installation

- Surface installation.
- Double cable gland M20 for through wiring.
- Supplied with steel base plate and j-shaped anchor bolts.
- Available on request zinc-plated steel pillar for reinforced anchoring.
- Supplied with power cord (18AWG conductors).

# VERSIONS (Click on below link to configure your product)

soul180 urban

Size:

Ø 7" 5/32

118" 1/8 to 137" 25/32